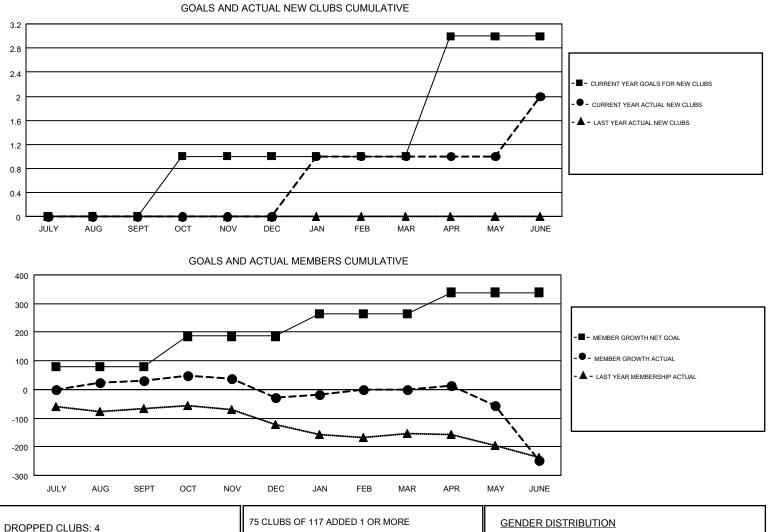

## GMT: WILLIAM PHILLIPI

|               | Club          | s         |               | Members               |                           |                         |                                                    |  |
|---------------|---------------|-----------|---------------|-----------------------|---------------------------|-------------------------|----------------------------------------------------|--|
|               | RESULTS FOR   | 2018-2019 |               | RESULTS FOR 2018-2019 |                           |                         |                                                    |  |
| QUARTER       | NEW CLUB GOAL | NEW CLUBS | DROPPED CLUBS | QUARTER               | MEMBER GROWTH NET<br>GOAL | MEMBER GROWTH<br>ACTUAL | DROPPED<br>MEMBERS ACTUAL<br>(including transfers) |  |
| JULY/AUG/SEPT | 0             | 0         | 0             | JULY/AUG/SEPT         | 81                        | 116                     | 63                                                 |  |
| OCT/NOV/DEC   | 1             | 0         | 1             | OCT/NOV/DEC           | 105                       | 103                     | 141                                                |  |
| JAN/FEB/MAR   | 0             | 1         | 0             | JAN/FEB/MAR           | 77                        | 106                     | 74                                                 |  |
| APR/MAY/JUNE  | 2             | 1         | 3             | APR/MAY/JUNE          | 76                        | 170                     | 374                                                |  |

| DROPPED CLUBS: 4        |          | 75 CLUBS OF 117 ADDED 1 OR MORE<br>NEW MEMBERS | GENDER DISTRIBUTION<br>MALE 1,575 (56.19%) |                |     |
|-------------------------|----------|------------------------------------------------|--------------------------------------------|----------------|-----|
| DROPPED MEMBERS         |          | _                                              | FEMALE                                     | 1,228 (43.81%) |     |
| DECEASED                | 56       | CLICK HERE FOR CUMULATIVE                      | TOTAL FAMILY UNIT MEMBERS                  |                | 806 |
| CLUB CANCELLED<br>OTHER | 6<br>590 | MEMBERSHIP DATA                                | FAMILY MEMBERS P                           | AYING HALF     | 420 |
| TOTAL                   | 652      |                                                | 0013                                       |                |     |